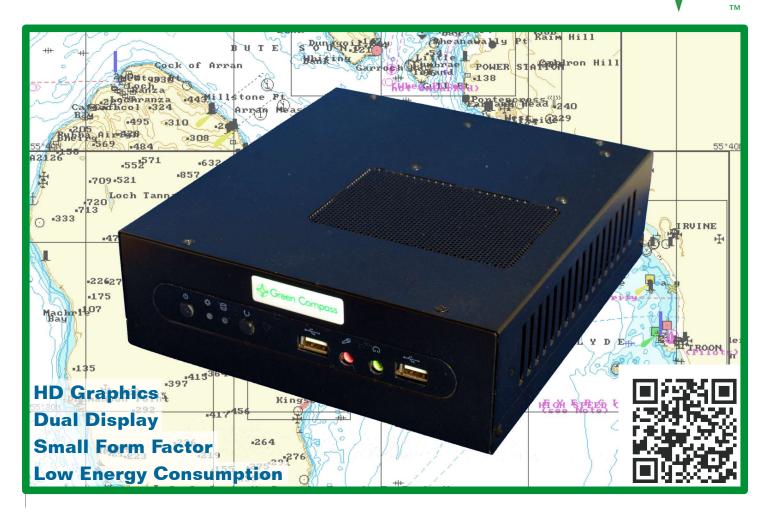

## **Green Compass** Navigator GCNAV-1a

Infotology's Green Compass Navigator Marine Computers are designed for performance and reliability. Our navigation systems are aimed at workboat, fishing and leisure vessels and are optimised to work with Transas Navi-Sailor 4000 ECS and Transas Navigator software. They will also support other leading navigation software.

Our innovative GCNAV-1a incorporates a 50 channel embedded GPS engine; energy efficient, fanless, dual core processor; dual display HD graphics, Solid State Drive and 2 serial ports, in a small form factor, industrial or rack-mount chassis. It is supplied with Windows 7, an IP67 rated keyboard with built in mouse pointer, and standard GPS antenna. Connection to NMEA networks is via optional multiplexer or serial over IP server.